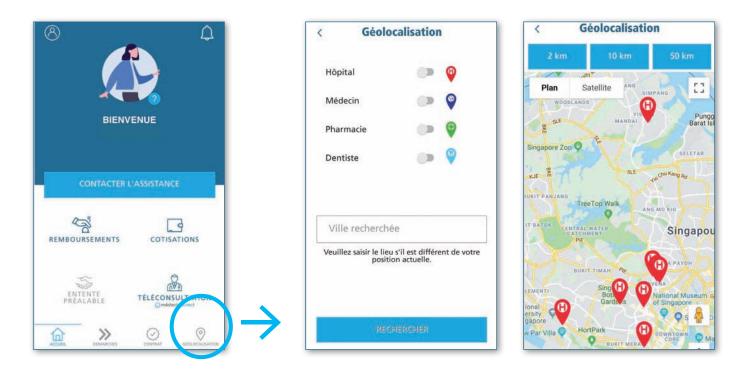

## MANAGEMENT TOOLS TAILORED FOR INTERNATIONAL MOBILITY

Assur Travel provides customers with connected tools for a easy management of their contracts.

### With this application, insured parties benefit from all the features of their online personal space www.gapigestion.com. and on their smartphone.

- All the informations regarding your contract.
- You pay your membership fees online via a full secure's space.
- You follow your repayments.
- You can find all the emergency telephone numbers, direct settlement system.
- You have access the care network of your zone.
- With a simple photograph and a click, you send your care bills to the management center with **CLICK AND CA\$H BACK**