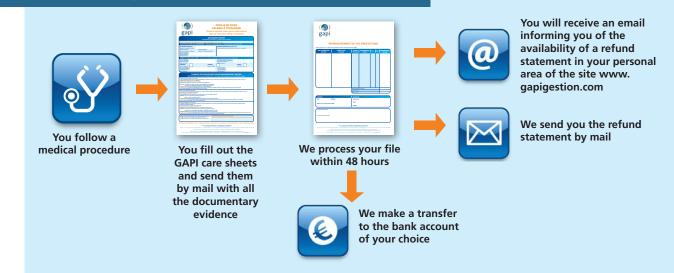

- Modern and efficient management methods: reimbursement of your medical expenses within 48 hours upon receipt of your scanned invoices, via the GAP members app.
- Specific and additional guarantees in the event of an epidemic: hotel costs in the event of lockdown, return ticket, housekeeper, psychological support.
- A medical assistance platform at your disposal 24/7 / Worldwide.
- Reduced membership formalities without a medical questionnaire.

## Our team is at your service:

- By phone : + 33 (0)3 28 04 69 85
- By email : contact@assur-travel.fr

Download your GAPI Members application and manage your contract and your repayments on your mobile