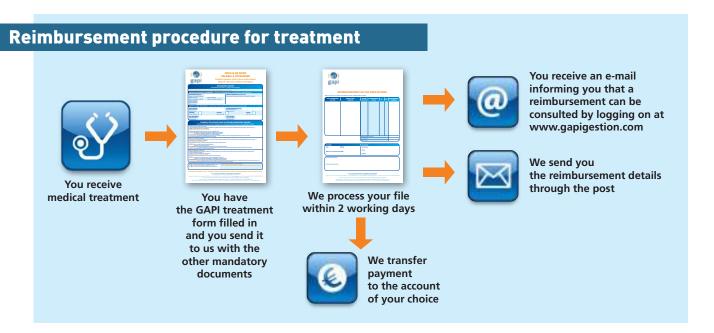

# A new website: www.gapigestion.com

On your personal space, you have access to your contract, to make changes online (email address, bank details etc.).

You have access to your refunds and can download your benefit

You have access to all your documents, information sheets, care sheets and prior agreement forms necessary for your contract.

You can pay your membership fees on-line.