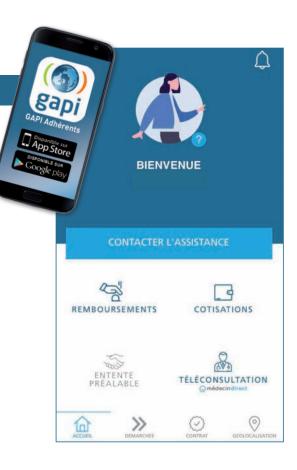

Or choose our PACK PLUS offer (Health + Life + Assistance) and get 10% off your health bills.

Download
your GAPI Members
application and manage
your contract and
your repayments
on your mobile

Teleconsultation

# A new Gapi Member app

With this application, insured parties have access via their smartphone to all the features of their personal space on the site: www.gapigestion.com.

- You have access all the information of your contract.
- You pay your membership fees online via a totally secure space.
- You follow your repayments.
- You have access to all the emergency telephone numbers: Repatriation assistance if option has been subscribed, direct settlement system.
- With a simple photograph and a click, you send your care bills to the management center.
- You have access the care network of your zone.