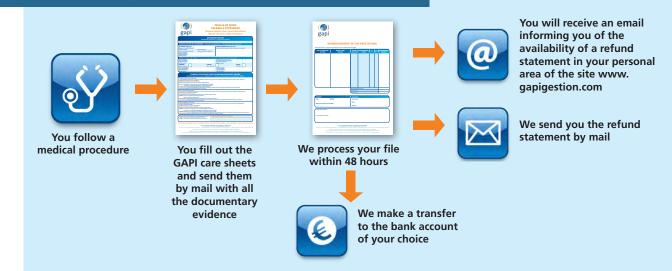

### For the reimbursement of all your medical expenses (excluding hospitalization expenses)

Our GAPI manager will reimburse your benefits within 48 hours, upon receipt of your care sheets and receipts.

#### Guideline for medical expenses reimbursement for the 1st

To receive payment of the benefits, you must send the Manager a request for reimbursement together with the following documents:

The medical prescription;

The detailed, paid invoice, as well as fees of any practitioner or eligible health facility;

For care given in France: the CERFA form filled in by the practitioner, pharmacy or eligible health facility.

For all fees of less than 500 €, the member can SEND by email via the «GAPI Members» application a photograph of the prescriptions and medical bills.