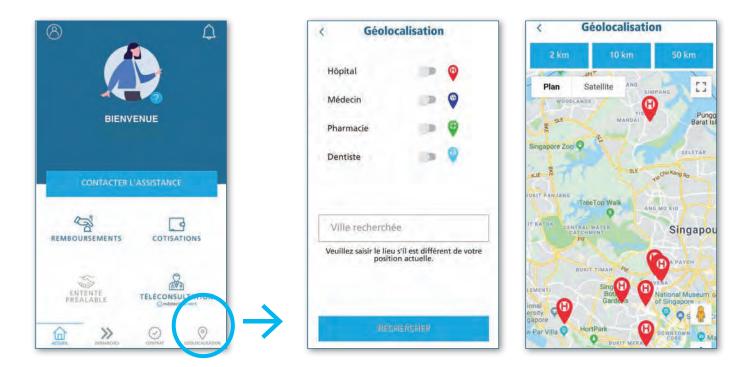

## WHERE TO GET ADVICE

Conditions 2022

The Gapi Member application provides the list of doctors, clinics and hospitals in your area. You can leave a notice in order to share your experience with all expatriates in the area.

## HOW TO REQUEST ASSISTANCE In case of Hospitalization, or a request for assistance

Only a phone call from the beneficiary at the time of the event enables implementation of assistance services.

Upon receipt of the call, **MUTUAIDE ASSISTANCE**, after verifying the rights of the applicant, organizes and takes charge of the benefits provided for in this agreement.

To benefit from a service, **MUTUAIDE ASSISTANCE** can ask the Insured party to substantiate the capacity to which they refer and produce, at their own expense, the papers and documents proving that right.

The Insured party must allow our doctors to access any medical information concerning the person for whom we intervene. This information will be treated with medical confidentiality.

MUTUAIDE ASSISTANCE cannot in any way substitute for local emergency relief organizations and intervenes within the limits of the agreements given by the local authorities, nor does it assume the costs thus incurred, with the exception of the cost of transport by ambulance or by taxi to the nearest place where appropriate care can be provided, in the case of minor ailments or minor injuries that do not require repatriation or medical transport.

For any request for assistance or coverage of medical expenses, we provide a call number.